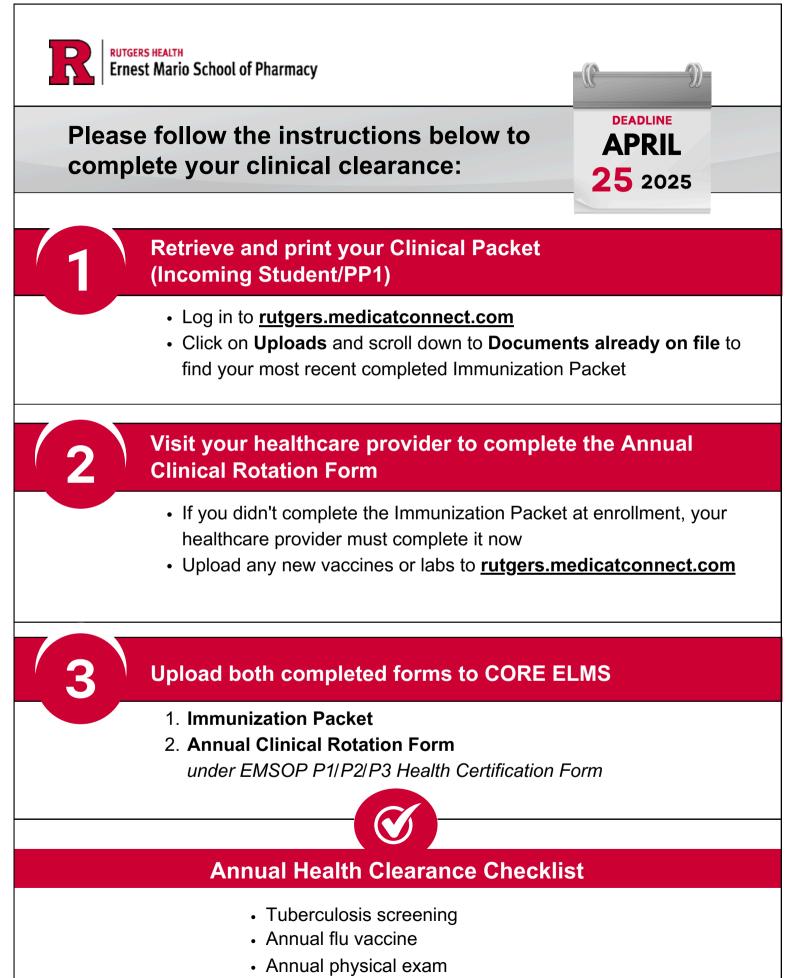

## **Annual Clinical Rotation Form** NOTE: the EEO WILL NOT send your personal Health Records to any rotation site(s). Keep a copy for your own records & share with preceptor(s) if requested. Last Name First Name DOB (mm/dd/yyyy) RUID Email Cell Phone Grad Year Healthcare provider attestation □ I certify, based upon the physical examination that includes health history, that the student is free from any health issue that would preclude or interfere with participation in experiential rotation(s) and found to be free of health issues that would preclude or interfere in participation/completion of assigned experiential rotation(s). **Practice Stamp** Healthcare provider name (print) Date of physical exam NPI Healthcare provider name (*signature*) Today's date **Review of Hepatitis B Immunity** If you were not immune when you matriculated, please upload all new immunity labs and documents to both portals. □ In progress Most recent Quant. Hep. B Surface Antibody □ Immune Date Result Tuberculosis (TB) Screening (Required regardless of prior BCG vaccination) Complete option A or B to fulfill this requirement If you have received a 2-step PPD within the last calendar year, you only need to complete a 1-step PPD or blood test . **Option A: 2-step PPD** 2 PPDs placed 1-3 weeks apart and read 48-72 hours after placement PPD 1 Placed PPD 1 Read Induration mm Date Date PPD 2 Placed PPD 2 Read Induration mm Date Date If either is positive ( $\geq$ 10mm), is the student free □ Yes □ No of TB symptoms? mm If yes, list date of the positive PPD and induration. Date Was the student treated? □ Yes □ No If yes, for how long was the student treated, and with which medication? If PPD is positive: option B or a chest x-ray must be completed. **Option B: FDA approved blood test** Negative Type: QuantiFERON Gold T-Spot Positive Date Normal Chest x-ray result Abnormal Date Only required for a positive PPD or blood test Report attached Last Adult Tdap Date Dose needed every 10 years